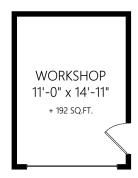

## 831 Melody Pl

\* DOES NOT REP. ACTL. LOCATION

|             |       | Fin. Sq.Ft. | UnFin. Sq.Ft. | Total Sq.Ft. |
|-------------|-------|-------------|---------------|--------------|
| Garage      |       | 0           | 476           | 476          |
| Main Level  |       | 1224        | 0             | 1224         |
| Upper Level |       | 1088        | 0             | 1088         |
| Lower Level |       | 1203        | 0             | 1203         |
|             | Total | 3515        | 476           | 3991         |

Shown length and width dimensions are approximate. Area sq.ft. is representative of the on-site measurements. (1" accuracy)