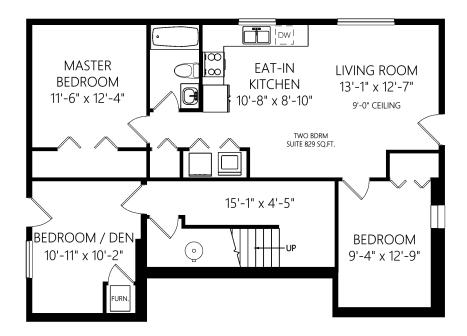

## 831 Melody Pl

|             | Fin. Sq.Ft. | Unfin. Sq.Ft. | Total Sq.Ft. |   |
|-------------|-------------|---------------|--------------|---|
| Garage      | 0           | 476           | 476          |   |
| Main Level  | 1224        | 0             | 1224         |   |
| Upper Level | 1088        | 0             | 1088         |   |
| Lower Level | 1203        | 0             | 1203         |   |
| Total       | 3515        | 476           | 3991         | _ |

Shown length and width dimensions are approximate. Area sq.ft. is representative of the on-site measurements. (1" accuracy)