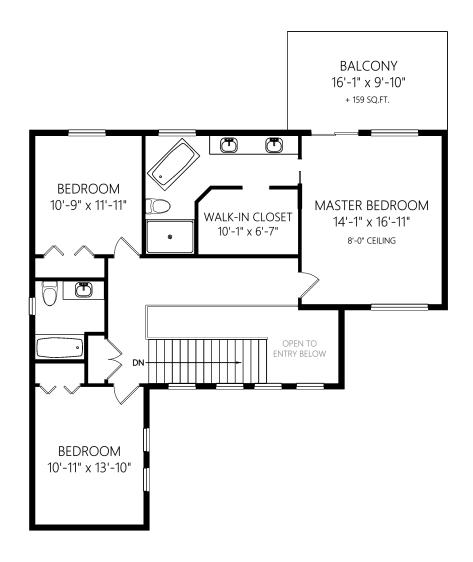

## 831 Melody Pl

|             | Fin. Sq.Ft. | UnFin. Sq.Ft. | Total Sq.Ft. |
|-------------|-------------|---------------|--------------|
| Garage      | 0           | 476           | 476          |
| Main Level  | 1224        | 0             | 1224         |
| Upper Level | 1088        | 0             | 1088         |
| Lower Level | 1203        | 0             | 1203         |
| Tot         | al 3515     | 476           | 3001         |

Shown length and width dimensions are approximate. Area sq.ft. is representative of the on-site measurements. (1" accuracy)