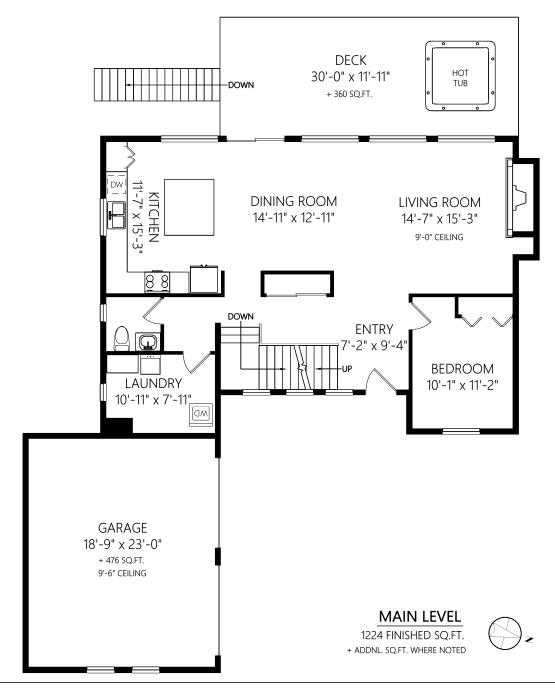

## 831 Melody Pl

|             | Fin. Sq.Ft. | Unfin. Sq.Ft. | Total Sq.Ft. |   |
|-------------|-------------|---------------|--------------|---|
| Garage      | 0           | 476           | 476          |   |
| Main Level  | 1224        | 0             | 1224         |   |
| Upper Level | 1088        | 0             | 1088         |   |
| Lower Level | 1203        | 0             | 1203         |   |
| Total       | 3515        | 476           | 3991         | _ |

Shown length and width dimensions are approximate. Area sq.ft. is representative of the on-site measurements. (1" accuracy)